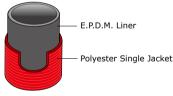

# **CONSTRUCTION**

Single jacket, the warp yarn shall consist of polyester staple, the filler shall be constructed of high strength, low elongation, filament polyester.

The liner shall be a single ply extruded of E.P.D.M. rubber and adhere to the jacket to prevent delamination