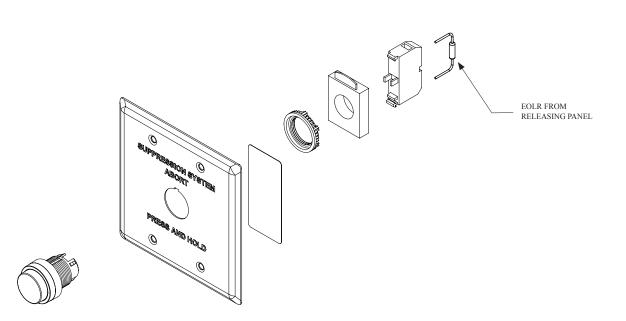

The Potter Abort Switch is designed to be wired to the abort terminals of the Potter PFC-4410-RC, PFC-4410A-RC and PFC-4410RC (9th Edition) releasing panels. The device consists of a stainless steel faceplate and a modular switch assembly. It is designed to mount on a standard double gang electrical enclosure.