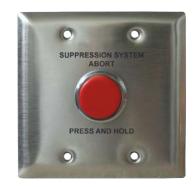

## **ABORT SWITCH**

Stock number: 3001000 - RED BUTTON 3001004 - BLUE BUTTON

The Potter Abort Switch is designed to be wired to the abort terminals of the Potter PFC-4410-RC, PFC-4410A-RC and PFC-4410RC (9th Edition) releasing panels. The device consists of a stainless steel faceplate and a modular switch assembly. It is designed to mount on a standard double gang electrical enclosure.